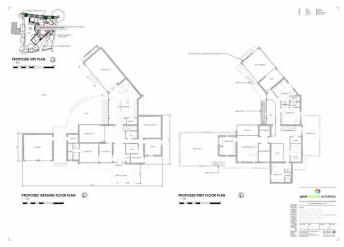

## **SUMMARY**

- Planning permission for substantial New Build ref: 21/00371/FUL (Peterborough City Council)
- Enviable location in a quiet corner of First Drift Wothorpe (0.4 acre approx)
- Planning For A Four Bedroom Detached Family Home
- 8 Reception Rooms
- Downstairs WC, Family Bathroom, Three En Suites
- Detached Double Garage

•

•

\*\*\* WITH PLANNING PERMISSION GRANTED \*\*\* 0.4 acre plot of land for sale with planning permission granted for a new 4 bedroom detached house (5500 SQ FT Approx), 8 reception rooms, 5 bathrooms and detached double garage. The property once built will briefly comprise; Sitting Room, Kitchen Dining Room, Reception Room, Office, Home Gym, Play Room, Games Room, Boot Room, Utility Room, Downstairs WC, Snug Four Bedrooms, Three En Suites, Family Bathroom and a Detached Double Garage. Planning no: 21/00371/FUL LOCATION Positioned within the highly sought after area of First Drift, Wothorpe, to the south-western edge of Stamford, within easy walking distance of the facilities the town has to offer, as well as Stamford meadows and The George Hotel. Sitting on approximately 0.4 of an acre plot, the property was built in the late 1960's/early 1970's and has been extended to the ground floor to provide additional living accommodation. Although well maintained, the purchaser could look to remodel and update the property if they so wished, although at some point the kitchen and the shower rooms have been re-fitted. The property offers well proportioned rooms with the accommodation being light and airy with many of the principal rooms having dual aspect replacement double glazed windows and doors. In brief, the accommodation comprises of reception hall, cloakroom, study, living room with stove, dining room, garden room, kitchen, utility, further cloakroom and boiler room. STAMFORD The historic market town of Stamford with from many shops, garden centres, churches, public houses and hotels to be found, along with indoor swimming pool, leisure centre and good medical facilities. Other recreational amenities in the area include several golf courses, Burghley House and Rutland Water between Stamford and Oakham for fishing, sailing and other pursuits. Not only benefiting from excellent primary & secondary schools near by, education in the town is exceptional, provided by the renowned Stamford Endowed Schools. Additional state and independent schooling can be found in nearby market towns such as Bourne, Market Deeping and Oakham. High speed