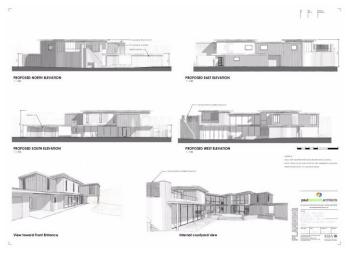

•

•

\*\*\* WITH PLANNING PERMISSION GRANTED \*\*\* 0.4 acre plot of land for sale with planning permission granted for a new 4 bedroom detached house (5500 SQ FT Approx), 8 reception rooms, 5 bathrooms and detached double garage. The property once built will briefly comprise; Sitting Room, Kitchen Dining Room, Reception Room, Office, Home Gym, Play Room, Games Room, Boot Room, Utility Room, Downstairs WC, Snug Four Bedrooms, Three En Suites, Family Bathroom and a Detached Double Garage. Planning no: 21/00371/FUL LOCATION Positioned within the highly sought after area of First Drift, Wothorpe, to the south-western edge of Stamford, within easy walking distance of the facilities the town has to offer, as well as Stamford meadows and The George Hotel. Sitting on approximately 0.4 of an acre plot, the property was built in the late 1960's/early 1970's and has been extended to the ground floor to provide additional living accommodation. Although well maintained, the purchaser could look to remodel and update the property if they so wished, although at some point the kitchen and the shower rooms have been re-fitted. The property offers well proportioned rooms with the accommodation being light and airy with many of the principal rooms having dual aspect replacement double glazed windows and doors. In brief, the accommodation comprises of reception hall, cloakroom, study, living room with stove, dining room, garden room, kitchen, utility, further cloakroom and boiler room. STAMFORD The historic market town of Stamford with from many shops, garden centres, churches, public houses and hotels to be found, along with indoor swimming pool, leisure centre and good medical facilities. Other recreational amenities in the area include several golf courses, Burghley House and Rutland Water between Stamford and Oakham for fishing, sailing and other pursuits. Not only benefiting from excellent primary & secondary schools near by, education in the town is exceptional, provided by the renowned Stamford Endowed Schools. Additional state and independent schooling can be found in nearby market towns such as Bourne, Market Deeping and Oakham. High speed