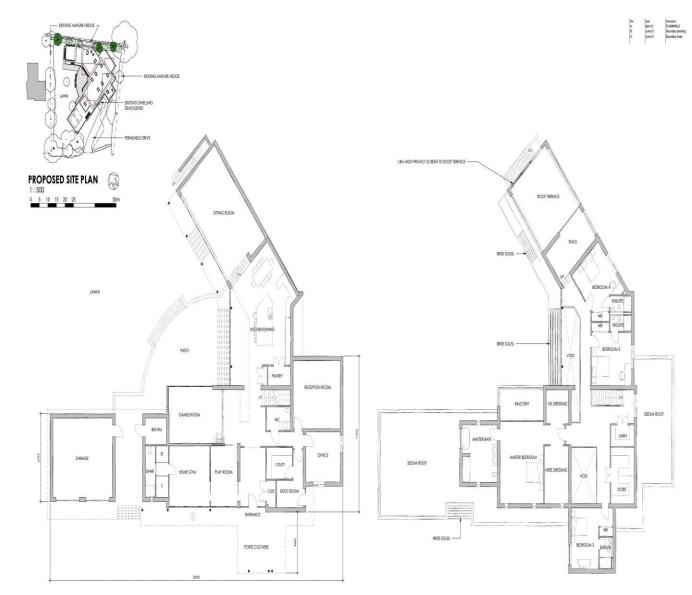

## **SUMMARY**

- Planning permission for substantial New Build ref: 21/00371/FUL (Peterborough City Council)
- Enviable location in a quiet corner of First Drift Wothorpe (0.4 acre approx)
- Planning For A Four Bedroom Detached Family Home
- 8 Reception Rooms
- Downstairs WC, Family Bathroom, Three En Suites
- Detached Double Garage

•

•

\*\*\* WITH PLANNING PERMISSION GRANTED \*\*\* 0.4 acre plot of land for sale with planning permission granted for a new 4 bedroom detached house (5500 SQ FT Approx), 8 reception rooms, 5 bathrooms and detached double garage. The property once built will briefly comprise; Sitting Room, Kitchen Dining Room, Reception Room, Office, Home Gym, Play Room, Games Room, Boot Room, Utility Room, Downstairs WC, Snug Four Bedrooms, Three En Suites, Family Bathroom and a Detached Double Garage. Planning no: 21/00371/FUL LOCATION Positioned within the highly sought after area of First Drift, Wothorpe, to the south-western edge of Stamford, within easy walking distance of the facilities the town has to offer, as well as Stamford meadows and The George Hotel. Sitting on approximately 0.4 of an acre plot, the property was built in the late 1960's/early 1970's and has been extended to the ground floor to provide additional living accommodation. Although well maintained, the purchaser could look to remodel and update the property if they so wished, although at some point the kitchen and the shower rooms have been re-fitted. The property offers well proportioned rooms with the accommodation being light and airy with many of the principal rooms having dual aspect replacement double glazed windows and doors. In brief, the accommodation comprises of reception hall, cloakroom, study, living room with stove, dining room, garden room, kitchen, utility, further cloakroom and boiler room. STAMFORD The historic market town of Stamford with from many shops, garden centres, churches, public houses and hotels to be found, along with indoor swimming pool, leisure centre and good medical facilities. Other recreational amenities in the area include several golf courses, Burghley House and Rutland Water between Stamford and Oakham for fishing, sailing and other pursuits. Not only benefiting from excellent primary & secondary schools near by, education in the town is exceptional, provided by the renowned Stamford Endowed Schools. Additional state and independent schooling can be found in nearby market towns such as Bourne, Market Deeping and Oakham. High speed