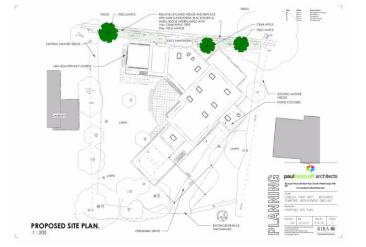

•

•

\*\*\* WITH PLANNING PERMISSION GRANTED \*\*\* 0.4 acre plot of land for sale with planning permission granted for a new 4 bedroom detached house (5500 SQ FT Approx), 8 reception rooms, 5 bathrooms and detached double garage. The property once built will briefly comprise; Sitting Room, Kitchen Dining Room, Reception Room, Office, Home Gym, Play Room, Games Room, Boot Room, Utility Room, Downstairs WC, Snug Four Bedrooms, Three En Suites, Family Bathroom and a Detached Double Garage. Planning no: 21/00371/FUL LOCATION Positioned within the highly sought after area of First Drift, Wothorpe, to the south-western edge of Stamford, within easy walking distance of the facilities the town has to offer, as well as Stamford meadows and The George Hotel. Sitting on approximately 0.4 of an acre plot, the property was built in the late 1960's/early 1970's and has been extended to the ground floor to provide additional living accommodation. Although well maintained, the purchaser could look to remodel and update the property if they so wished, although at some point the kitchen and the shower rooms have been re-fitted. The property offers well proportioned rooms with the accommodation being light and airy with many of the principal rooms having dual aspect replacement double glazed windows and doors. In brief, the accommodation comprises of reception hall, cloakroom, study, living room with stove, dining room, garden room, kitchen, utility, further cloakroom and boiler room. STAMFORD The historic market town of Stamford with from many shops, garden centres, churches, public houses and hotels to be found, along with indoor swimming pool, leisure centre and good medical facilities. Other recreational amenities in the area include several golf courses, Burghley House and Rutland Water between Stamford and Oakham for fishing, sailing and other pursuits. Not only benefiting from excellent primary & secondary schools near by, education in the town is exceptional, provided by the renowned Stamford Endowed Schools. Additional state and independent schooling can be found in nearby market towns such as Bourne, Market Deeping and Oakham. High speed